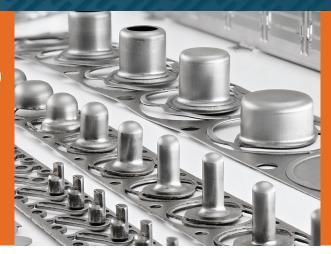

#### Metal Stamping

- Progressive Dies
- 45-800 Tons
- 13 Presses
- .003 to .250 Thick, All Materials
- In-House Die Maintenance